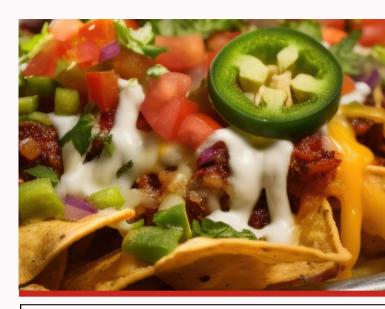

#### **LOADED NACHO PLATTER | 12.95**

a mound of tortilla chips on a 14" pan topped with chili, cheese, diced tomatoes, black olives, lettuce, jalapeños, & a side of sour cream